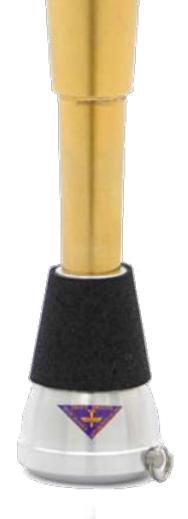

# Warm-up nano

Insert in any Wah-Wah(Ww) mutes!

Transforms Ww into a practice mute.

Just insert 'Warm-up nano' in your Ww(Cool Jazz style\*), and it reduces

Description

instrument output to a whisper while maintaining the full tonal characteristics of your favorite mute. The pitch, intonation, how it speaks ... etc. All of which are kept as it is, so you can always practice with a familiar feel. ( Quietness depends on the mute you use. References at lower right. )

## As a Buzzing device.

Put your mouthpiece in Warm-up nano, and you can do a buzzing practice. Internal design of nano is accoustically well considered, and it generates appropriate resistances. As a result, your lips will get much more natural vibration. With the accompanying strap-holder, it can hang on any bags or instrument cases. Now, hit the road and Warm-up anywhere at anytime. (Notice: It does NOT mute the buzz sound.)