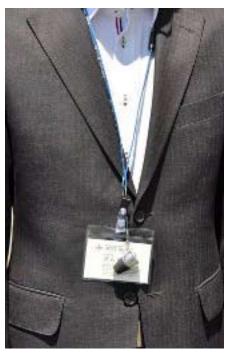

# Wear it as an accessary! \*\*\* Highly recommended \*\*\*

### An accent of your brass life.

'Warm-up nano' is not only a practice device but also a real accessary. Your identity will quietly but casually be appealed in many scenes of your life. No doubt it is fun and full of joy. Perfect for a gift too.

\*\*\* Look at this. Our dogs actually love it. \*\*\*

\*\*\* At business. Cool! \*\*\*

Note: Unfortunately, it does not mute their bark.

Notice: Unfortunately, it does not settle a big mouth.