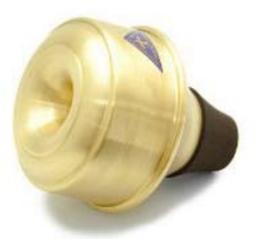

# Warm-up nano

Insert in any Wah-Wah(Ww) mutes!

Transforms Ww into a practice mute.

Just insert 'Warm-up nano' in your Ww(Cool Jazz style\*), and it reduces

Description

instrument output to a whisper while maintaining the full tonal characteristics of your favorite mute. The pitch, intonation, how it speaks ... etc. All of which are kept as it is, so you can always practice with a familiar feel. ( Quietness depends on the mute you use. References at lower right. )

## As a Buzzing device.

Put your mouthpiece in Warm-up nano, and you can do a buzzing practice. Internal design of nano is accoustically well considered, and it generates appropriate resistances. As a result, your lips will get much more natural vibration. With the accompanying strap-holder, it can hang on any bags or instrument cases. Now, hit the road and Warm-up anywhere at anytime. (Notice: It does NOT mute the buzz sound.)

| Model     | Warm−up nano    |
|-----------|-----------------|
| Material  | Solid Aluminum  |
| Finish    | Machined finish |
| Size      | Φ25 x 35 (mm)   |
| Weight    | 22(g)           |
| Accessory | Strap-holder    |