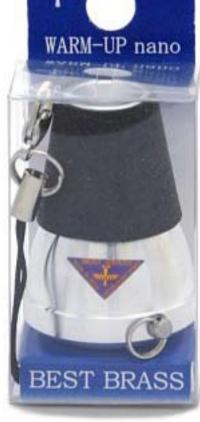

A new kind of practice device.

# Warm-up nano

Insert in any Wah-Wah(Ww) mutes!

Transforms Ww into a practice mute.

Just insert 'Warm-up nano' in your Ww(Cool Jazz style\*), and it reduces

Description

instrument output to a whisper while maintaining the full tonal characteristics of your favorite mute. The pitch, intonation, how it speaks ... etc. All of which are kept as it is, so you can always practice with a familiar feel. ( Quietness depends on the mute you use. References at lower right. )

| Model     | Warm−up nano    |
|-----------|-----------------|
| Material  | Solid Aluminum  |
| Finish    | Machined finish |
| Size      | Φ25 x 35 (mm)   |
| Weight    | 22(g)           |
| Accessory | Strap-holder    |