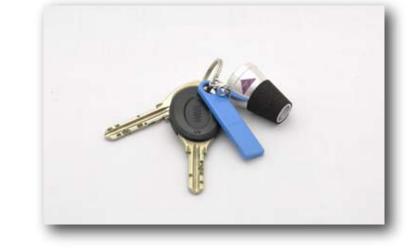

## As a Buzzing device.

Put your mouthpiece in Warm-up nano, and you can do a buzzing practice. Internal design of nano is accoustically well considered, and it generates appropriate resistances. As a result, your lips will get much more natural vibration. With the accompanying strap-holder, it can hang on any bags or instrument cases. Now, hit the road and Warm-up anywhere at anytime. (Notice: It does NOT mute the buzz sound.)

### An accent of your brass life.

'Warm-up nano' is not only a practice device but also a real accessary. Your identity will quietly but casually be appealed in many scenes of your life. No doubt it is fun and full of joy. Perfect for a gift too.