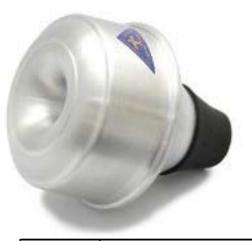

#### Quietness (Reference)

Using with Cool Jazz – Aluminum Approxi. –30dB Quietness Weight Total 77(g)

(Click to see a larger image.)

| Using with | Cool Jazz – Copper |
|------------|--------------------|
| Quietness  | Approxi. −35dB     |
| Weight     | Total 154(g)       |