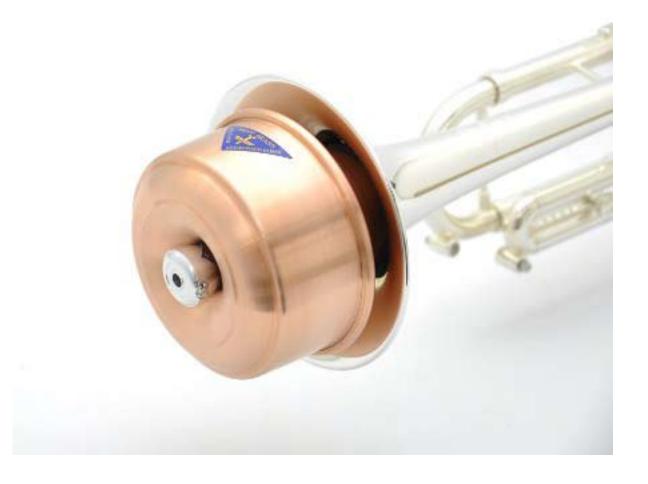

#### Quietness (Reference)

Using with Cool Jazz – Aluminum Approxi. –30dB Quietness Weight Total 77(g)

(Click to see a larger image.)

| Using with | Cool Jazz – Copper |
|------------|--------------------|
| Quietness  | Approxi. −35dB     |
| Weight     | Total 154(g)       |