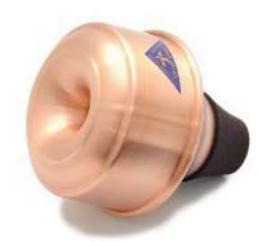

#### Quietness (Reference)

Using with Cool Jazz – Aluminum Approxi. –30dB Quietness Weight Total 77(g)

(Click to see a larger image.)

| Using with | Cool Jazz – Copper |
|------------|--------------------|
| Quietness  | Approxi. −35dB     |
| Weight     | Total 154(g)       |

| Using with | Cool Jazz - Copper |
|------------|--------------------|
| Quietness  | Approxi. –35dB     |
| Weight     | Total 145(g)       |